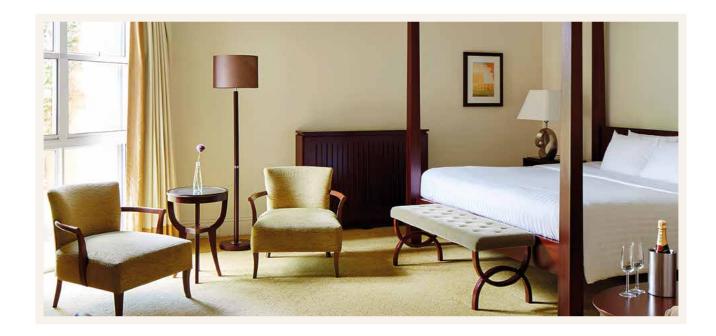

#### **4 Poster Suite**

Traditional 4 poster bed with an en-suite, separate walk-in shower, dual sinks and a stunning double tub bath.