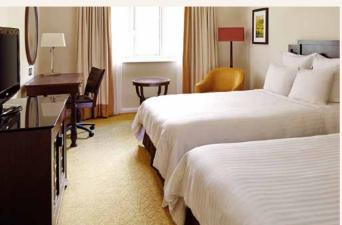

### **Family Room**

2 Double beds, en-suite bathroom, TV, Hairdryer, Tea & Coffee making facilities and free Wi-Fi.