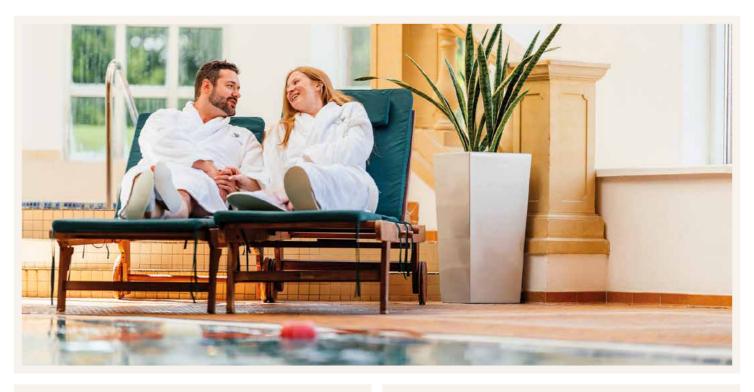

#### **Guest Bedrooms**

Double bed, en-suite bathroom, TV, Hairdryer, Tea & Coffee making facilities and free Wi-Fi.

Sprowston Manor Hotel are proud to offer guests a luxurious spa furnished with an indoor pool and fully equipped gym facilities. Here you can enjoy a calming swim, sweat it out in the steam room or sit back and relax as you enjoy a full facial and back massage in our beauty room.

As a wedding guest those that are staying overnight have full access to the pool, sauna, steam room, spa and gym area