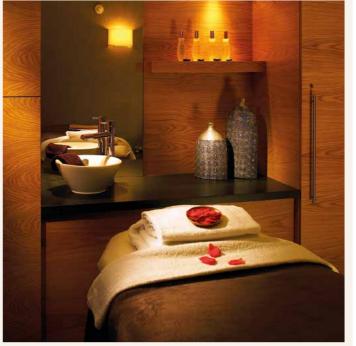

#### **Guest Bedrooms**

Double bed, en-suite bathroom, TV, Hairdryer, Tea & Coffee making facilities and free Wi-Fi.

Sprowston Manor Hotel are proud to offer guests a luxurious spa furnished with an indoor pool and fully equipped gym facilities. Here you can enjoy a calming swim, sweat it out in the steam room or sit back and relax as you enjoy a full facial and back massage in our beauty room.