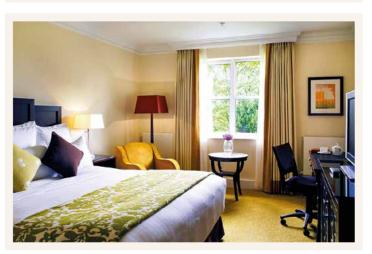

#### **Deluxe Double**

Double bed, en-suite bathroom, TV, Hairdryer, Tea & Coffee making facilities and free Wi-Fi.

#### **Guest Bedrooms**

Double bed, en-suite bathroom, TV, Hairdryer, Tea & Coffee making facilities and free Wi-Fi.

Sprowston Manor Hotel are proud to offer guests a luxurious spa furnished with an indoor pool and fully equipped gym facilities. Here you can enjoy a calming swim, sweat it out in the steam room or sit back and relax as you enjoy a full facial and back massage in our beauty room.