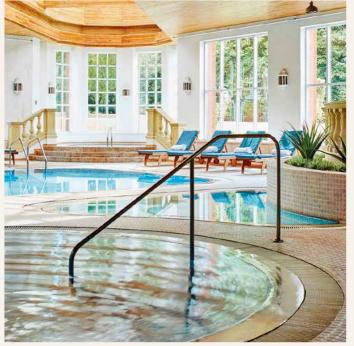

#### **Guest Bedrooms**

Double bed, en-suite bathroom, TV, Hairdryer, Tea & Coffee making facilities and free Wi-Fi.

Sprowston Manor Hotel are proud to offer guests a luxurious spa furnished with an indoor pool and fully equipped gym facilities. Here you can enjoy a calming swim, sweat it out in the steam room or sit back and relax as you enjoy a full facial and back massage in our beauty room.

As a wedding guest those that are staying overnight have full access to the pool, sauna, steam room, spa and gym area