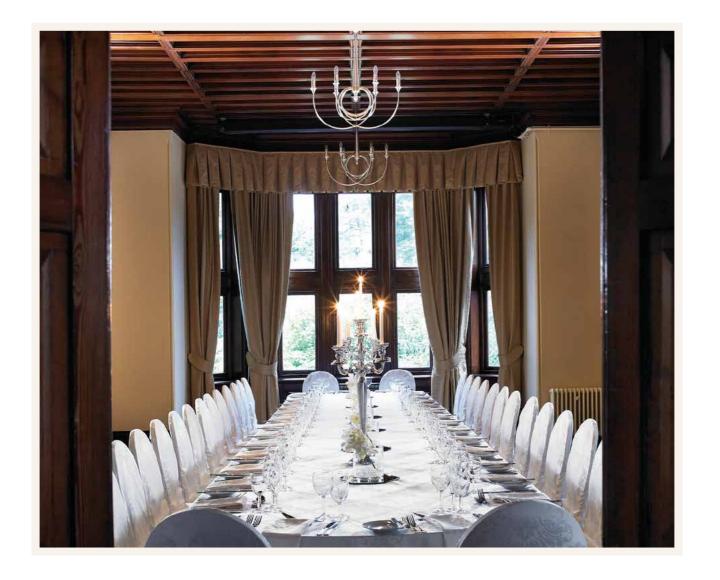

### **Somerleyton Room**

Ceremony – **50** 

Situated in the oldest part of the Manor House, our Somerleyton Room is ideal for a more intimate ceremony.

### **Somerleyton Room**

Wedding Breakfast **50** | Reception **50** 

Our Somerleyton Suite is ideal for more intimate ceremonies, hosting a maximum of 50 guests. This stunning suite is steeped in history and is located directly next to our lounge bar for easy access.