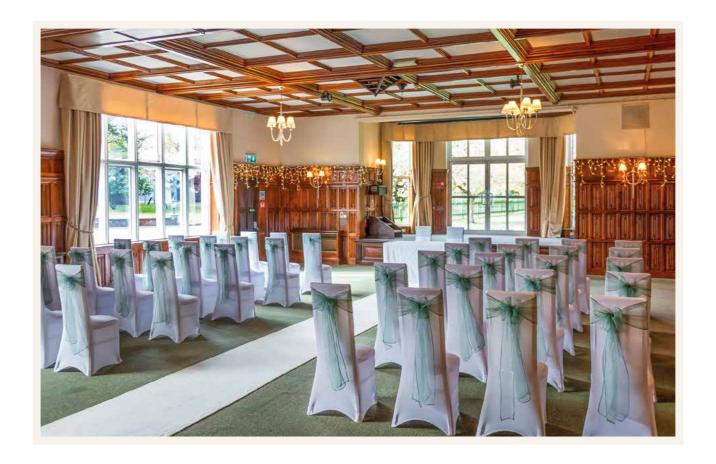

Ceremony – 100

The Suffolk Suite is a beautiful room, It boasts an array of amenities from its own large stage to a private bar, high ceilings and stunning Oak wood panels.

#### **Suffolk Suite**

Wedding Breakfast 100 | Reception 100

Situated in the main Manor House, overlooking the stunning Manor Gardens, the Suffolk Suite is the perfect location for your wedding reception. With a private bar, large stage and welcoming dance floor, you can celebrate with all your loved ones in style.