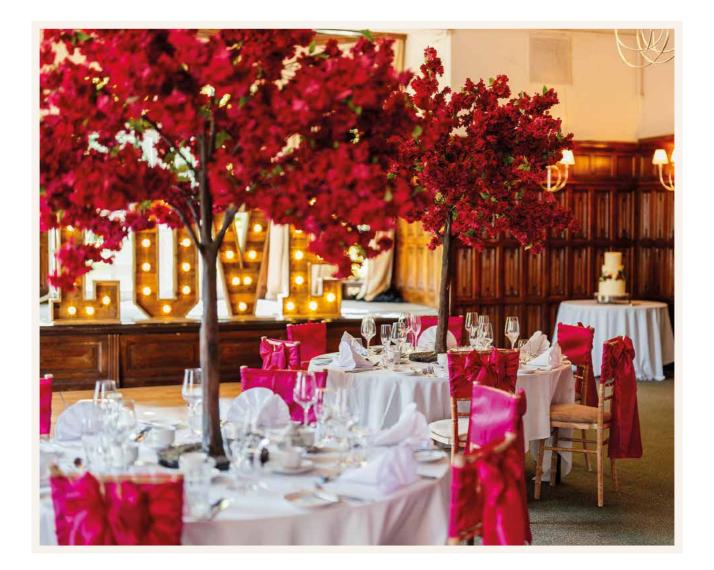

#### **Norfolk Suite Marquee**

Ceremony – 300

The Norfolk Suite is our beautiful, permanent marquee which is surrounded by the stunning grounds of Sprowston Manor overlooking the Manor Gardens.

The Pagoda is only available when booking the Norfolk Suite Marquee.

#### **Norfolk Suite Marquee**

Wedding Breakfast 300 | Reception 300

Perfect for large celebrations, the Norfolk Suite Marquee can host up to 300 guests, allowing for your guests to take true advantage of the large stage, dance floor and private bar on offer. This suite backs onto our beautiful 18-hole championship golf course, which serves as a great backdrop for wedding photographs.