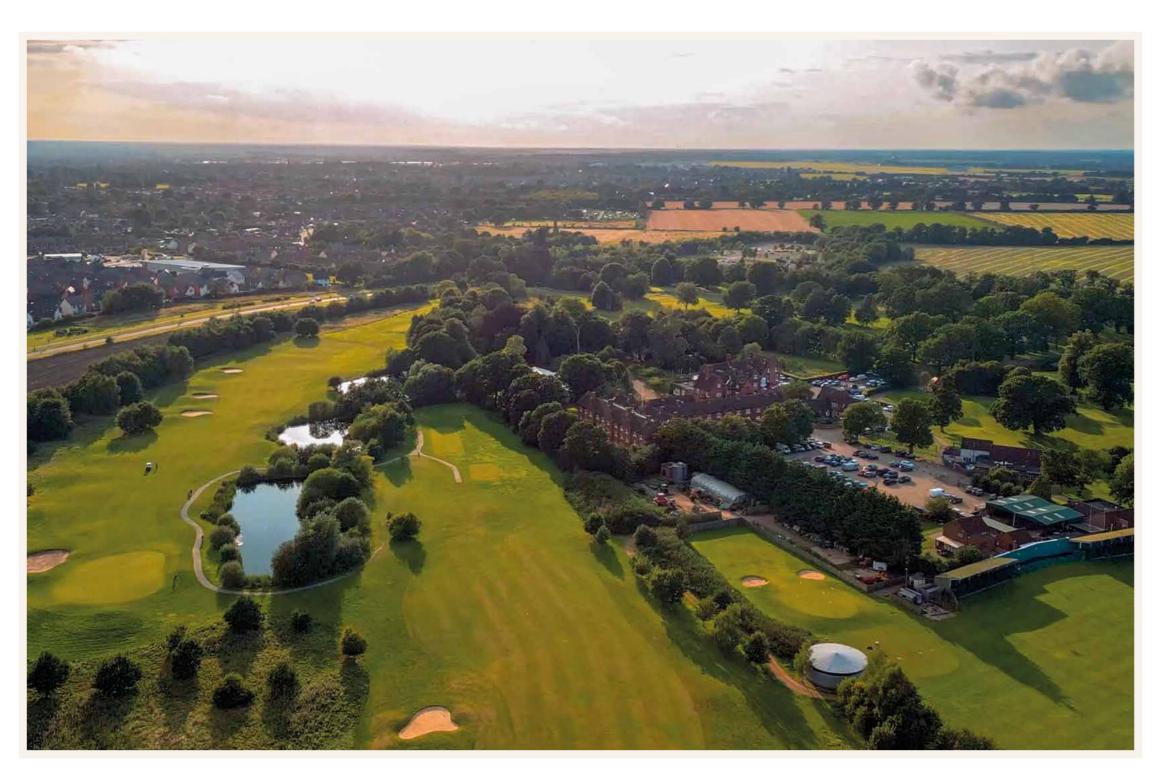

# THE PERFECT setting

Sprowston Manor Hotel and Country Club is located in stunning Norwich. There is an elegant oak tree lined driveway entrance to the hotel, making for a grand arrival.

The historic hotel includes 170 acres of pristinely kept parkland, making for the perfect backdrop to any wedding photos you want to take.

# OUR gardens

Sprowston Manor has stunning greenery surrounding the venue, which can be utilised for your perfect day.

The Hotel is set in beautiful gardens, these provide the perfect backdrop for photographs and provide abundant room for all of your guests to enjoy.