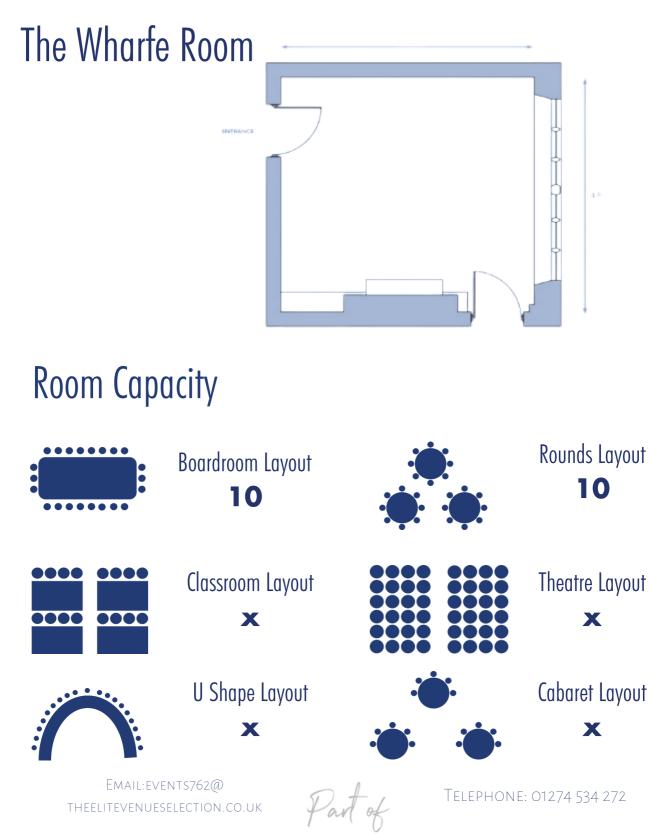

### Wharfe Room

OUR

SPACE.

Hollins Hai

GOLF AND COUNTRY CLUB

• Up to 10 delegates

• 30m2

- Located on the first floor
- Original features

- Perfect for small meetings
- An abundance of natural daylight

Email:events762@ theelitevenueselection.co.uk

TELEPHONE: 01274 534 272