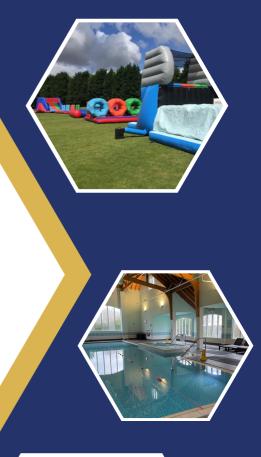

### AWAY DAYS

If you want to get the team together for a full on, fun filled day of activities or add a little bit extra to your usual meeting time, we have the right option for you.

We have a broad range of workshops & activities for you to choose from as bookable extras, utilising our facilities and grounds to the max.

We also have a range of indoor activities from therapeutic workshops to fun competitive game sessions for you to choose from. Just let our dedicated events team know what you want from your time here and they will happily help and advise you tailor making the ideal trip away from the office!