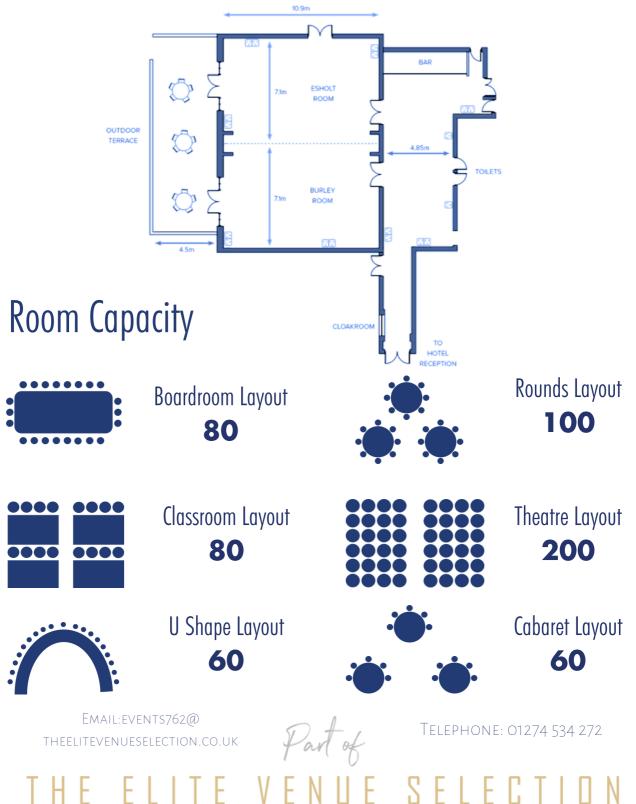

### The Hawksworth Suite

- Up to 200 delegates
- Located on the ground floor
- Air conditioning
- Exclusive outdoor patio

EMAIL: EVENTS762@ THEELITEVENUESELECTION.CO.UK

- Exclusive bar and reception area
- 159m<sup>2</sup>
  - Dedicated registration area
- Can sub-divide into 2 smaller suites

### The Hawksworth Suite

### ...Is Your Space,

### Room Capacity