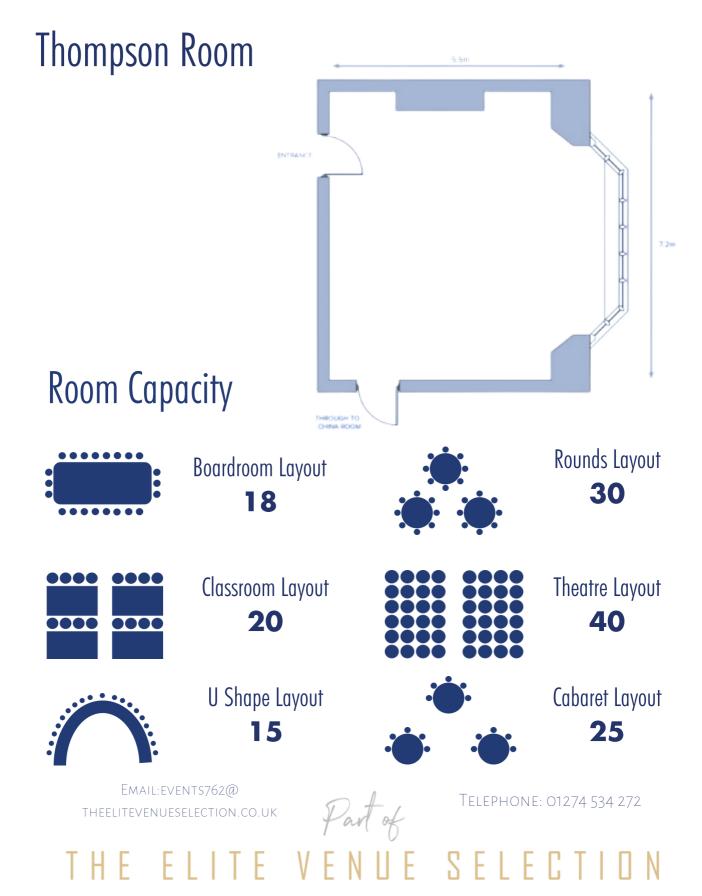

### Thompson Room

OUR

SPACE.

Hollins

GOLF AND COUNTRY CLUB

• Up to 40 delegates

- 58m2
- Located on the first floor
- Air conditioning

• Perfect for small conferences

ENUE SELECT

• An abundance of natural daylight

EMAIL: EVENTS 762@ THEELITEVENUESELECTION.CO.UK Part of TELEPHONE: 01274 534 272

E V

### Room Capacity