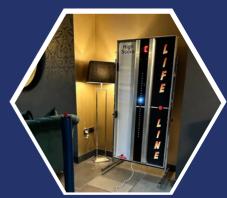

#### LIFE LINE

A very addictive, very competitive game. Aim of the game is to stop the fast moving light on the life line illuminating the red light. A 60 second game with the light movement getting faster and faster as the game goes on.