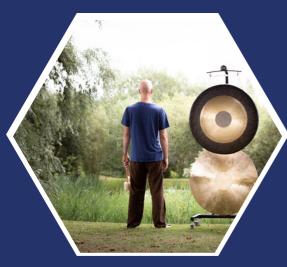

#### **GONG RELAXATION EXPERIENCE**

Turn up. Lie Down. Chill Out. The Gong is played gently along with Himalayan & Crystal Singing Bowls.

PARTICIPANTS GENERALLY LEAVE WITH A SENSE OF INNER PEACE AND TRANQUILITY, FEELING RELAXED, REFRESHED AND RESTORED. A GONG RELAXATION LEAVES A LASTING IMPRESSION AND A WONDERFUL MEMORY. 1 HOUR

IN ADDITION TO THE RELAXATION EXPERIENCE, WE CAN DELIVER A LONGER WORKSHOP WHICH IS MORE INTERACTIVE. YOU CAN CHOOSE FROM ONE OF OUR EXISTING PACKAGES, OR WE CAN ARRANGE A CHAT AND CO-CREATE A TAILORED PACKAGE FOR YOUR TEAM. EXAMPLE PACKAGES: STRESS MANAGEMENT, RELAXATION, MENTAL & EMOTIONAL RESILIENCE, EFFECTIVE COMMUNICATION, SELF-CARE & WELL-BEING ROUTINES, CREATIVE THINKING, MINDFULNESS AT WORK, STEPPING INTO YOUR POWER.