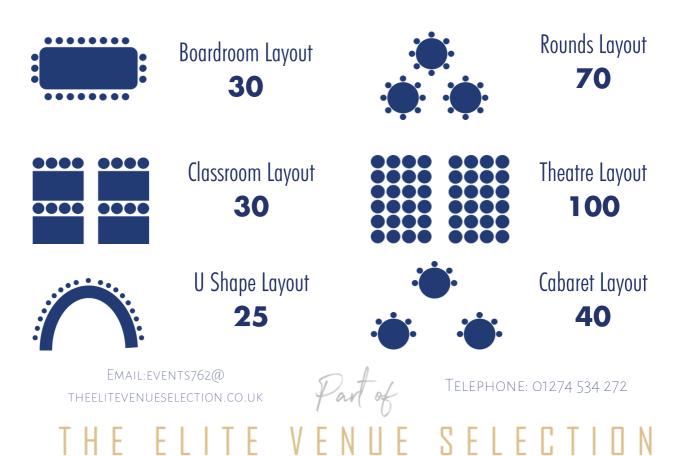

### Wharfe Room

OUR

SPACE.

Hollins Hai

GOLF AND COUNTRY CLUB

• Up to 10 delegates

• 30m2

- Located on the first floor
- Original features

- Perfect for small meetings
- An abundance of natural daylight

Email:events762@ theelitevenueselection.co.uk

TELEPHONE: 01274 534 272