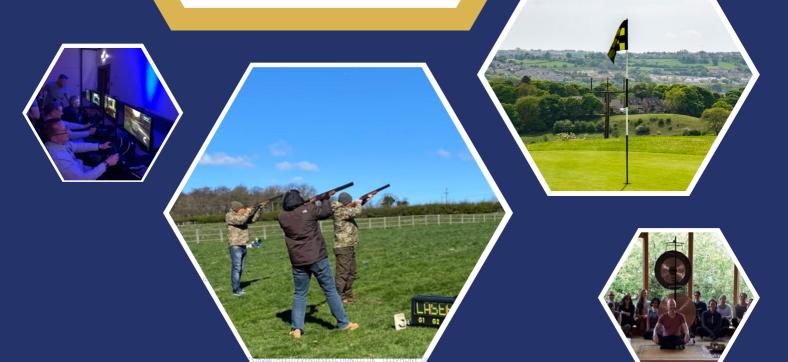

#### **ULTIMATE ASSAULT COURSE**

AT UP TO 62 METERS LONG AND ALL COVERED THIS IS THE IDEAL CHALLENGE TO TEST YOUR TEAMS ON A COMPANY FUN DAY, COME RAIN OR SHINE!

PICTURE YOURSELF AND YOUR STAFF BATTLING THROUGH TO POST THE FASTEST TIME OR TO BEAT THE OPPOSITION IN A HEAD TO HEAD!

#### LASER CLAY PIGEON SHOOTING

WITH LASER CLAYS YOU CAN ENJOY ALL THE FUN OF CLAY PIGEON SHOOTING WITHOUT ANY OF THE DANGERS OR TIME-CONSUMING SAFETY BRIEFINGS. IT'S JUST LIKE THE REAL THING, BUT SO MUCH MORE FUN!

### A Round on our Championship Course

For a one-of-a-kind golf experience, join us at Hollins Hall Hotel, Golf and Country Club. Our 18-hole championship golf course provides challenging play and breath-taking scenery. Come and test your golfing skills on a course that has been a host venue for the PGA EuroPro Championship Tour. Hollins Hall is located on 200 acres of hills with panoramic views over the Aire Valley toward the Yorkshire Dales. Our championship course displays the natural features of the old farmland that once occupied the area, with stone walls, scenic water features and ancient trees. All our tees and greens are built to USGA standards.