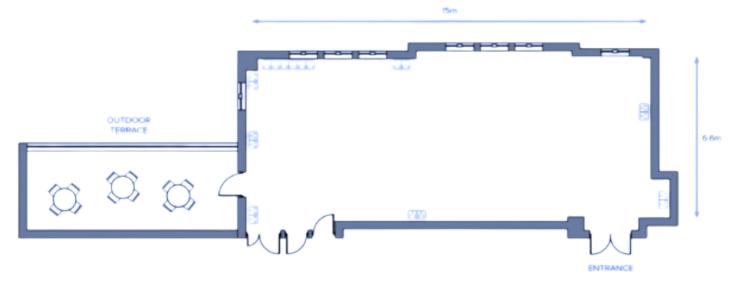

### Wharfe Room

OUR

SPACE.

Hollins Hai

GOLF AND COUNTRY CLUB

• Up to 10 delegates

• 30m2

- Located on the first floor
- Original features

- Perfect for small meetings
- An abundance of natural daylight

Email:events762@ theelitevenueselection.co.uk

TELEPHONE: 01274 534 272