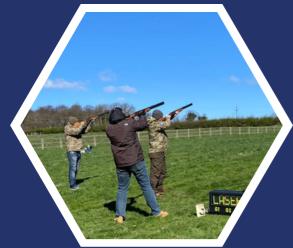

#### LASER CLAY PIGEON SHOOTING

WITH LASER CLAYS YOU CAN ENJOY ALL THE FUN OF CLAY PIGEON SHOOTING WITHOUT ANY OF THE DANGERS OR TIME-CONSUMING SAFETY BRIEFINGS. IT'S JUST LIKE THE REAL THING, BUT SO MUCH MORE FUN!