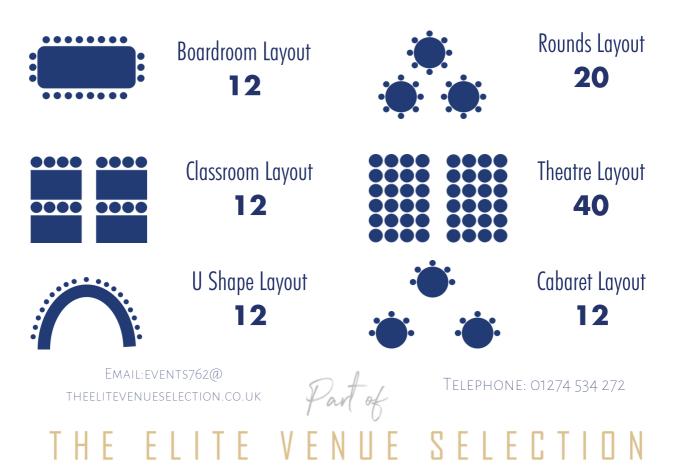

An abundance of natural daylight

ENUE SELECTION



V

TF

TELEPHONE: 01274 534 272



### The Bronte Room



### Room Capacity



### Thompson Room

OUR

SPACE.



Hollins

GOLF AND COUNTRY CLUB

• Up to 40 delegates

- 58m2
- Located on the first floor
- Air conditioning

• Perfect for small conferences

ENUE SELECT

• An abundance of natural daylight

EMAIL: EVENTS 762@ THEELITEVENUESELECTION.CO.UK Part of TELEPHONE: 01274 534 272



E V





### **Copper Beech Room**

OUR

SPACE.



Hollins

GOLF AND COUNTRY CLUB

• Up to 40 delegates

- 38m2
- Located on the first floor
- Air conditioning

- Perfect for small conferences
- An abundance of natural daylight

Email:events762@ theelitevenueselection.co.uk



TELEPHONE: 01274 534 272



### **Copper Beech Room**



### **Room Capacity**





### Wharfe Room

OUR

SPACE.



Hollins Hai

GOLF AND COUNTRY CLUB

• Up to 10 delegates

• 30m2

- Located on the first floor
- Original features

- Perfect for small meetings
- An abundance of natural daylight

Email:events762@ theelitevenueselection.co.uk



TELEPHONE: 01274 534 272







### The China Room

OUR

SPACE.



Hollins Hai

GOLF AND COUNTRY CLUB

- Up to 10 delegates
- Located on the first floor
- Original features

- 28m2
- Perfect for small meetings
- An abundance of natural daylight

Email:events762@ theelitevenueselection.co.uk



Telephone: 01274 534 272









OUR

#### **Daily Delegate Rate Includes**

Meeting Room Hire LCD Projector & Screen Flipchart and Pens 3 Refreshment Breaks Restaurant or Working Lunch Options Free Onsite Parking WIFI Jugs of Iced Water