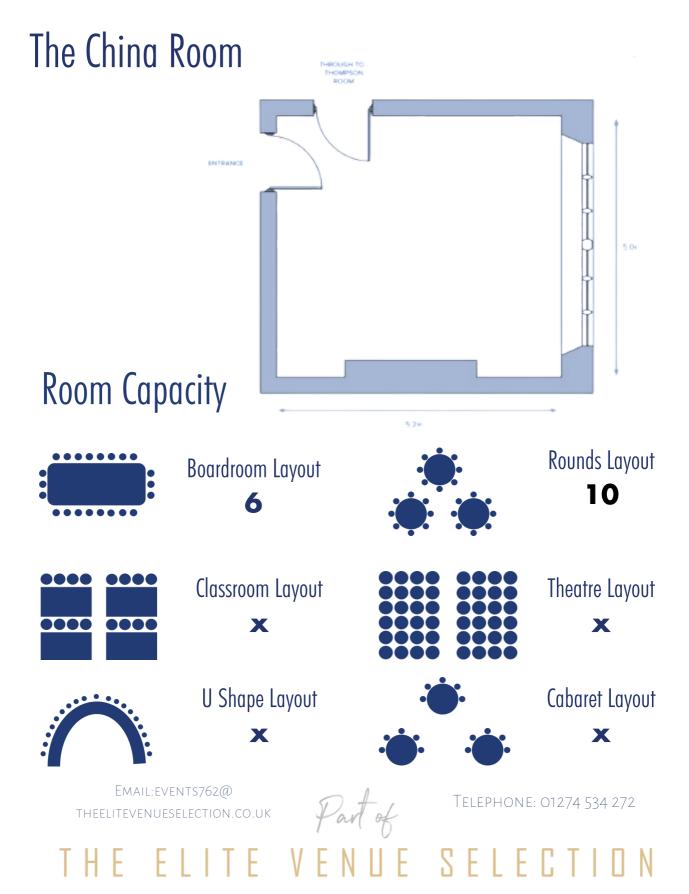

### The China Room

OUR

SPACE.

Hollins Hai

GOLF AND COUNTRY CLUB

- Up to 10 delegates
- Located on the first floor
- Original features

- 28m2
- Perfect for small meetings
- An abundance of natural daylight

Email:events762@ theelitevenueselection.co.uk

Telephone: 01274 534 272

OUR

### Room Capacity