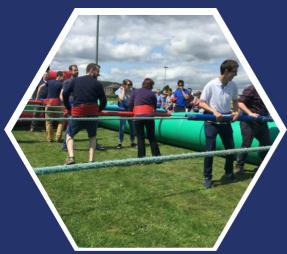

#### HUMAN TABLE FOOTBALL

HUMAN TABLE FOOTBALL HIRE IS AS SILLY AS IT SOUNDS, WHICH IS WHY IT IS SO MUCH FUN! TWO TEAMS OF FIVE PLAYERS ARE STRAPPED IN TO THE GAME FRAME, JUST LIKE THE PLAYERS ON A TABLE FOOTBALL TABLE, THE BALL IS DROPPED IN AND COMPLETE CHAOS BREAKS OUT!