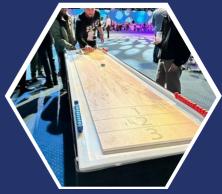

#### **GIANT SHUFFLE BOARD**

SHUFFLE BOARD 10FT LONG WITH ALL THE GAME PLAY OF THE PUB TABLES REAL WEIGHTED PUCKS WAXED POWDER AND MOST IMPORTANT FUN FOR ALL. END TO END SCORING 2 PLAYERS WITH 4 SHOTS EACH.