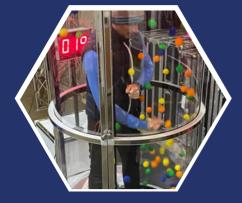

#### Ballnado

AN GREAT TWIST ON THE POPULAR GRAB 'A' GRAND CASH CUBE GAME OUR BALLNADO GRABBER'S ARE LOADED WITH SOFT FOAM BALLS WHICH THE PLAYER TRIES TO CATCH, SNATCH AND GRAB AS MANY AS THEY CAN IN 20 SECONDS AS THEY FLY AROUND THE BALLNADO CUBE.