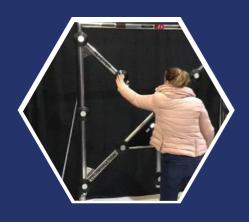

#### **BATAK PRO**

BATAK PRO IS ONE OF THE MOST SEEN ELECTRONIC GAMES AT EXHIBITIONS DUE TO ITS SIZE AND GAME PLAY THIS PRODUCT ALONG WITH A LEADER BOARD GUARANTEES USE AND DATA CAPTURE. RELIES ON HAND EYE COORDINATION AND SPEED OF REACTION FREESTANDING AND LOW POWER ALL ADDS TO THE GAMES APPEAL FOR TIGHT SPACES.